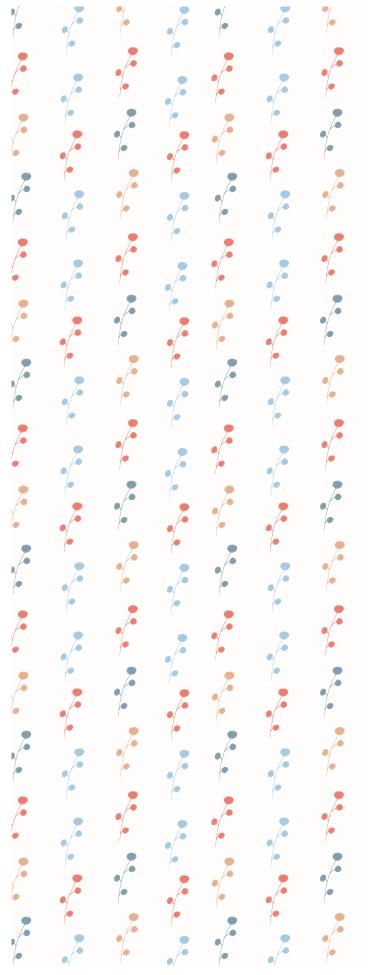

## Country Fair

Country Fair offers simple and enduring patterns to entice you to a simpler way of living. Country fairs are an abundant staple during summers in the midwest. Food, family, and fun with a laid back ease is a receipe for relaxation and living in the moment.

Colorway: Summer to Fall

Centerpiece Blue

Sweet Gingham

Blue and Yellow Wheat

Kettle Korn

Fireworks Sky

Bonanza

Game Central