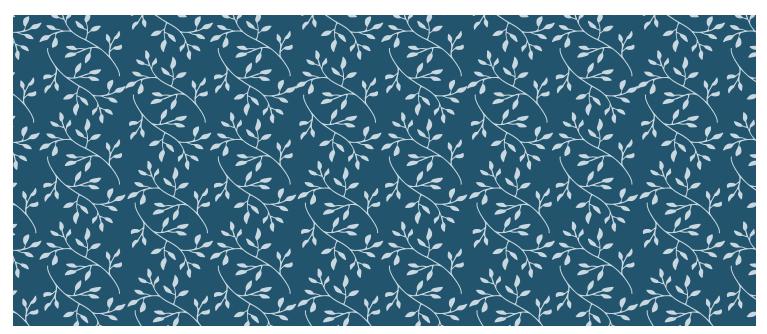

## Country Fair

Country Fair offers simple and enduring patterns to entice you to a simpler way of living. Country fairs are an abundant staple during summers in the midwest. Food, family, and fun with a laid back ease is a receipe for relaxation and living in the moment.

Colorway: Summer to Fall

Centerpiece Blue

Sweet Gingham

Blue and Yellow Wheat

Kettle Korn

Fireworks Sky

Bonanza

Game Central