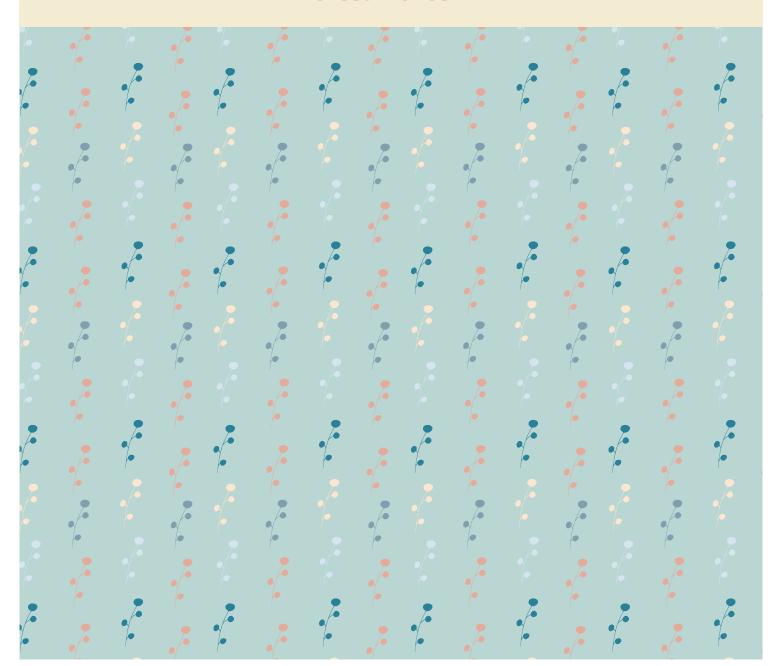

## Country Fair

Country Fair offers simple and enduring patterns to entice you to a simpler way of living. Country fairs are an abundant staple during summers in the midwest. Food, family, and fun with a laid back ease is a receipe for relaxation and living in the moment.

Colorway: Cotton Candy

Centerpiece Gold

Bonanza Pink Lemonade

Raspberry Gingham

Peaches and Cream Wheat

Popcorn

Fireworks

Dream Life Game On