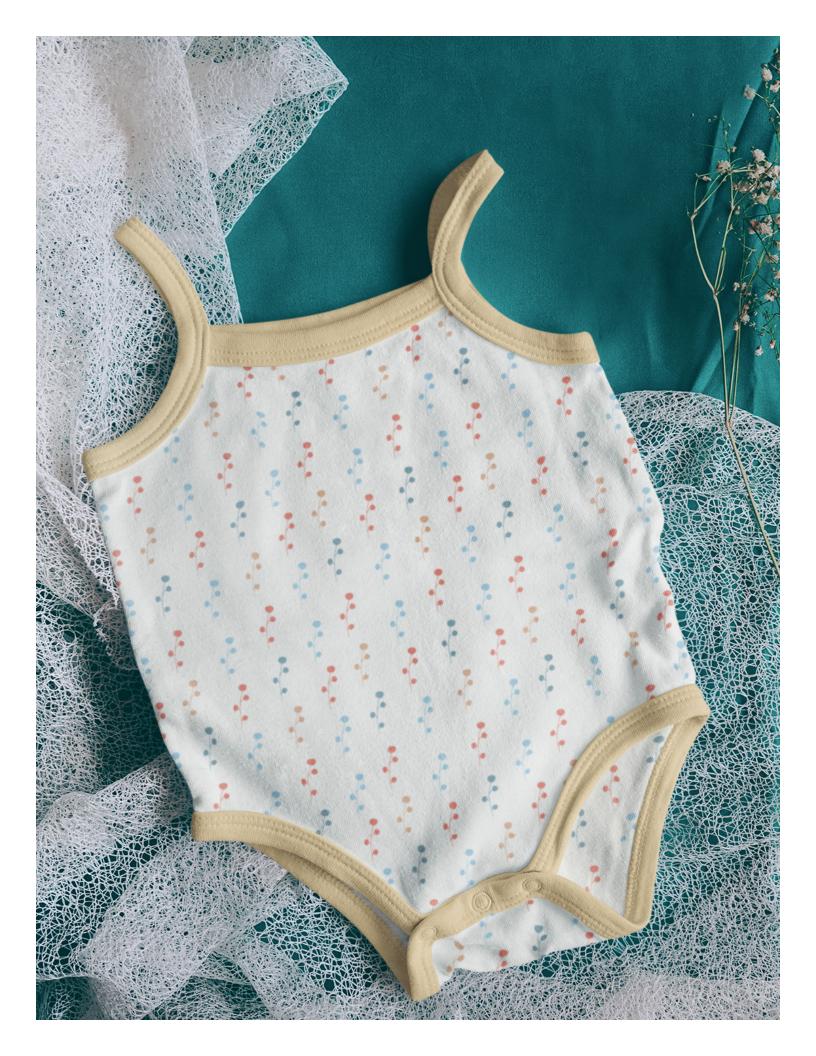

## Country Fair

Country Fair offers simple and enduring patterns to entice you to a simpler way of living. Country fairs are an abundant staple during summers in the midwest. Food, family, and fun with a laid back ease is a receipe for relaxation and living in the moment.

Colorway: Summer to Fall

Centerpiece Blue

Sweet Gingham

Blue and Yellow Wheat

Kettle Korn

Fireworks Sky

Bonanza

Game Central